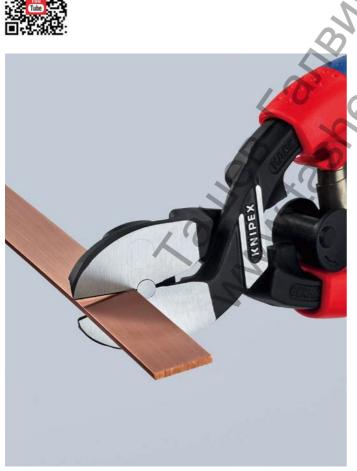

View: Back of pliers

Copper busbars are cut cleanly and flush

Ideal for the flush cutting of plastic sprues with large diameters

|             | EAN      | <b>-</b> |      |                    |                                 | $\bullet$ | 5   |
|-------------|----------|----------|------|--------------------|---------------------------------|-----------|-----|
| Article No. | 4003773- | mm       |      | Pliers             | Handles                         | Ømm       | g   |
| 72 62 200   | 081913   | 200      | MW 🔽 | black atramentized | with slim multi-component grips | 6.0       | 375 |