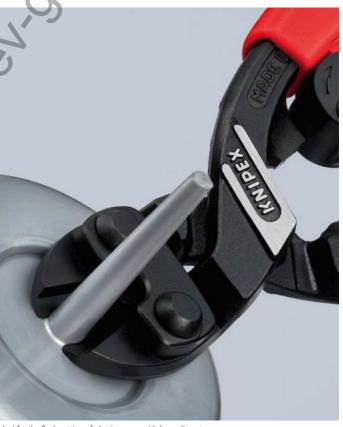

View: Back of pliers

Copper busbars are cut cleanly and flush

Ideal for the flush cutting of plastic sprues with large diameters

|             | EAN      | <b>-</b> |      |                    |                                 | $\bullet$ | 5   |
|-------------|----------|----------|------|--------------------|---------------------------------|-----------|-----|
| Article No. | 4003773- | mm       |      | Pliers             | Handles                         | Ømm       | g   |
| 72 62 200   | 081913   | 200      | MW 🔽 | black atramentized | with slim multi-component grips | 6.0       | 375 |